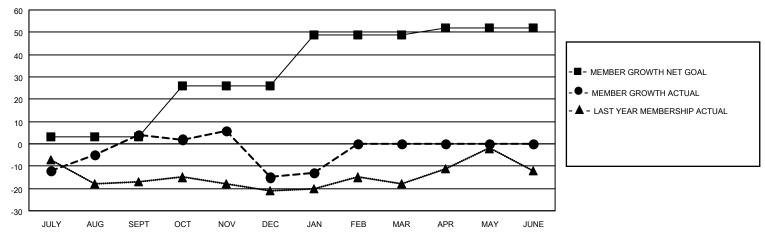

## District 19 I

| Clubs                 |               |           |               | Members               |                        |                         |                                                    |
|-----------------------|---------------|-----------|---------------|-----------------------|------------------------|-------------------------|----------------------------------------------------|
| RESULTS FOR 2022-2023 |               |           |               | RESULTS FOR 2022-2023 |                        |                         |                                                    |
| QUARTER               | NEW CLUB GOAL | NEW CLUBS | DROPPED CLUBS | QUARTER MEME          | BER GROWTH NET<br>GOAL | MEMBER GROWTH<br>ACTUAL | DROPPED<br>MEMBERS ACTUAL<br>(including transfers) |
| JULY/AUG/SEPT         | 1             | 0         | 0             | JULY/AUG/SEPT         | 3                      | 47                      | 41                                                 |
| OCT/NOV/DEC           | 0             | 0         | 0             | OCT/NOV/DEC           | 23                     | 34                      | 47                                                 |
| JAN/FEB/MAR           | 0             | 0         | 0             | JAN/FEB/MAR           | 23                     | 12                      | 10                                                 |
| APR/MAY/JUNE          | 1             | 0         | 0             | APR/MAY/JUNE          | 3                      | 0                       | 0                                                  |

#### GOALS AND ACTUAL MEMBERS CUMULATIVE

| DROPPED CLUBS: 0 |    | 28 CLUBS OF 48 ADDED 1 OR<br>MORE NEW MEMBERS | GENDER DISTRIBUTION                 |              |  |
|------------------|----|-----------------------------------------------|-------------------------------------|--------------|--|
|                  |    | WORE NEW WEINBERS                             | MALE                                | 659 (58.79%) |  |
|                  |    |                                               | FEMALE 462 (41.21%)                 |              |  |
| DROPPED MEMBERS  |    |                                               | NON BINARY                          | 0 (0.00%)    |  |
|                  |    |                                               | PREFER NOT TO ANSWER 0 (0.00%)      |              |  |
| DECEASED         | 12 |                                               |                                     | ,            |  |
| CLUB CANCELLED   | 0  | CLICK HERE FOR CUMULATIVE                     | TOTAL FAMILY UNIT MEMBERS           | 218          |  |
| OTHER            | 86 | MEMBERSHIP DATA                               |                                     |              |  |
| TOTAL            | 98 |                                               | FAMILY MEMBERS PAYING HALF DUES 109 |              |  |
|                  |    |                                               |                                     |              |  |