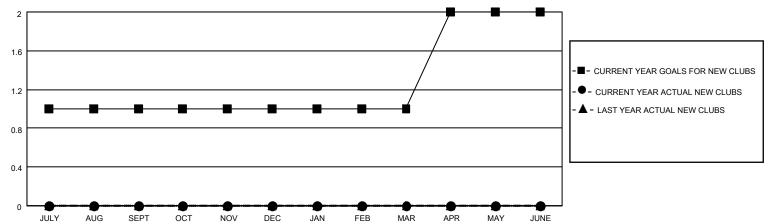

## District 19 I

| Clubs                 |               |           |               | Members               |                        |                         |                                                    |
|-----------------------|---------------|-----------|---------------|-----------------------|------------------------|-------------------------|----------------------------------------------------|
| RESULTS FOR 2022-2023 |               |           |               | RESULTS FOR 2022-2023 |                        |                         |                                                    |
| QUARTER               | NEW CLUB GOAL | NEW CLUBS | DROPPED CLUBS | QUARTER MEME          | BER GROWTH NET<br>GOAL | MEMBER GROWTH<br>ACTUAL | DROPPED<br>MEMBERS ACTUAL<br>(including transfers) |
| JULY/AUG/SEPT         | 1             | 0         | 0             | JULY/AUG/SEPT         | 3                      | 47                      | 41                                                 |
| OCT/NOV/DEC           | 0             | 0         | 0             | OCT/NOV/DEC           | 23                     | 34                      | 47                                                 |
| JAN/FEB/MAR           | 0             | 0         | 0             | JAN/FEB/MAR           | 23                     | 12                      | 10                                                 |
| APR/MAY/JUNE          | 1             | 0         | 0             | APR/MAY/JUNE          | 3                      | 0                       | 0                                                  |

### GOALS AND ACTUAL NEW CLUBS CUMULATIVE